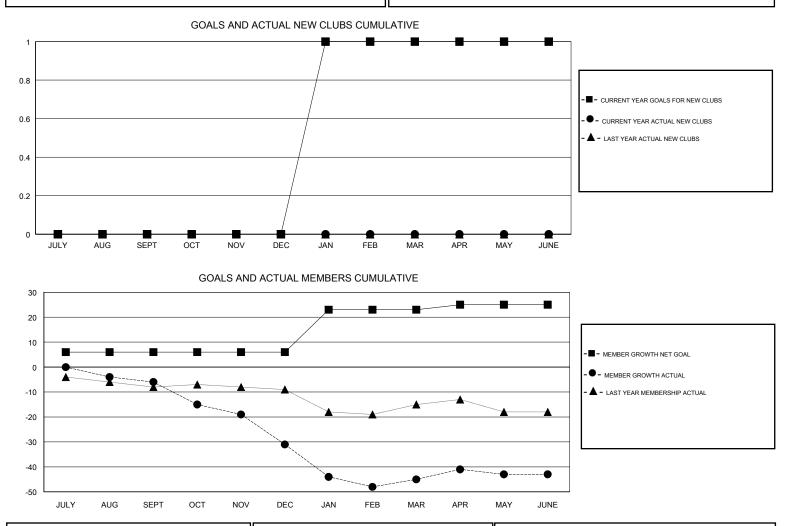

## GMT CA

| Clubs<br>RESULTS FOR 2017-2018 |   |   |   | Members<br>RESULTS FOR 2017-2018 |    |    |    |
|--------------------------------|---|---|---|----------------------------------|----|----|----|
|                                |   |   |   |                                  |    |    |    |
| JULY/AUG/SEPT                  | 0 | 0 | 0 | JULY/AUG/SEPT                    | 6  | 5  | 11 |
| OCT/NOV/DEC                    | 0 | 0 | 1 | OCT/NOV/DEC                      | 0  | 8  | 29 |
| JAN/FEB/MAR                    | 1 | 0 | 1 | JAN/FEB/MAR                      | 17 | 14 | 28 |
| APR/MAY/JUNE                   | 0 | 0 | 0 | APR/MAY/JUNE                     | 2  | 15 | 13 |